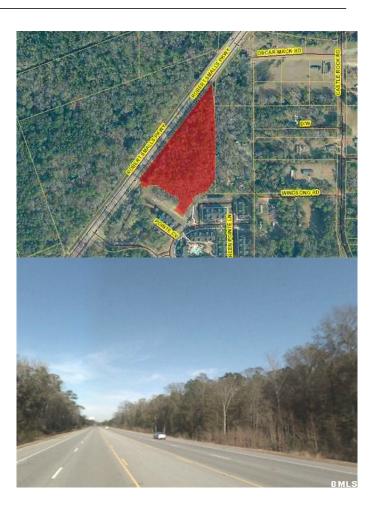

# \$741,000

Bedroom, Bathroom, Land on 7.41 Acres

Frnt Hwy 170, Beaufort, SC

Great 7.4 acre parcel zoned MU-1 located on Hwy 170 on the North side of Ashton Pointe apartment complex with loads of potential.