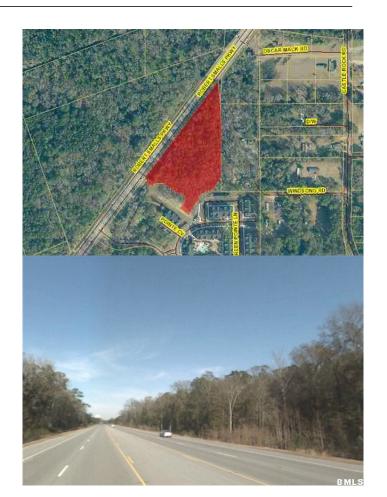

## \$741,000

Bedroom, Bathroom, Land on 7.41 Acres

Frnt Hwy 170, Beaufort, SC

Great 7.4 acre parcel zoned MU-1 located on Hwy 170 on the North side of Ashton Pointe apartment complex with loads of potential.