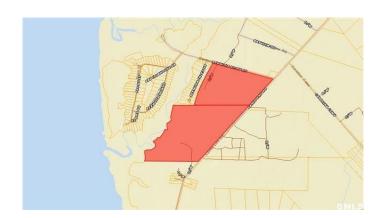

#### \$12,000,000

Bedroom, Bathroom, Land on 246.00 Acres

Bermuda Bluff/D, St. Helena Island, SC

At 246 acres this is one of the largest individual properties remaining on Saint Helena Island. This offering features approximately 2500 feet of tidal creek frontage with views of the Intra Coastal waterway and Port Royal sound. The parcel also has great access with borders on both Lands End and Bermuda Bluff roads.

## **Community Information**

Address 846 Lands End Rd Street

Area St Helena Island
Subdivision Bermuda Bluff/D
City St. Helena Island

County Beaufort

State SC Zip Code 29920

#### **Amenities**

Utilities Available Not on Site, Electric, Public Water, Septic

Is Waterfront Yes

Waterfront Tidal Creek

**Exterior** 

Lot Description Tidal/Creek

**Additional Information** 

Zoning Rural