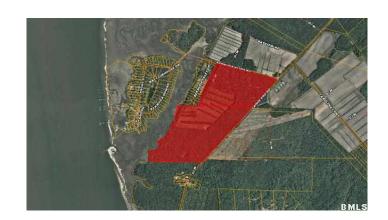

#### \$12,000,000

Bedroom, Bathroom, Land on 246.00 Acres

Bermuda Bluff/D, St. Helena Island, SC

At 246 acres this is one of the largest individual properties remaining on Saint Helena Island. This offering features approximately 2500 feet of tidal creek frontage with views of the Intra Coastal waterway and Port Royal sound. The parcel also has great access with borders on both Lands End and Bermuda Bluff roads.

## **Community Information**

Address 846 Lands End Rd Street

Area St Helena Island
Subdivision Bermuda Bluff/D
City St. Helena Island

County Beaufort

State SC Zip Code 29920

#### **Amenities**

Utilities Available Not on Site, Electric, Public Water, Septic

Is Waterfront Yes

Waterfront Tidal Creek

**Exterior** 

Lot Description Tidal/Creek

**Additional Information** 

Zoning Rural