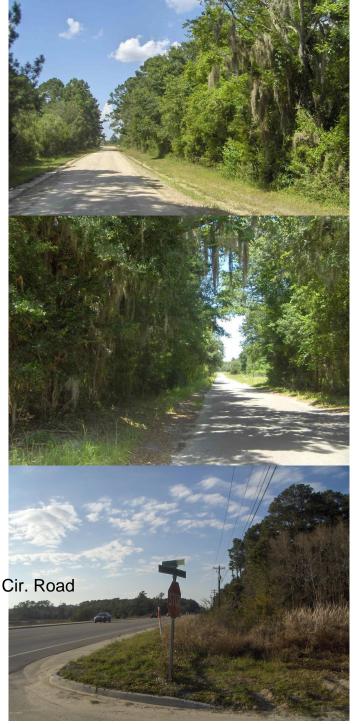

### \$200,000

Bedroom, Bathroom, Land on 3.40 Acres

Airport Circle, Beaufort, SC

Building Lot Parcel B 3.395 Acres, Close to town ,airport and marshes with lots of possibilities . 2nd Address is Airport Cir. near the new Walmart.Poss. Two Lots with one on the Marsh are separated by Thomas Atkins rd. Poss subdivide with the mash lot 40,000. and the other at 60,000.

### **Community Information**

Address 56 Thomas Atkins & Airport Cir. Road

Area Ladys Island

Subdivision Airport Circle

City Beaufort

County Beaufort

State SC

Zip Code 29907