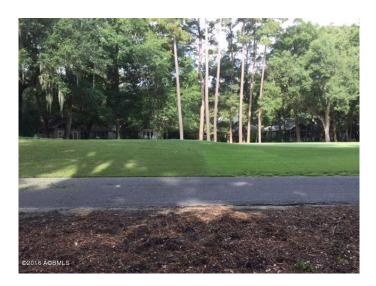

#### \$32,000

Bedroom, Bathroom, Land on 0.16 Acres

Dataw Island, Dataw Island, SC

Wooded lot overlooking the Cotton Dike Golf Course. The Club offers golf, tennis, croquet, outdoor and indoor pool facilities, fitness and multiple dining venues. Club membership is required.

### Amenities

| Amenities | Boat Storage, Clubhouse, Dog Park, Fitness Center, Garden, Golf,     |
|-----------|----------------------------------------------------------------------|
|           | Marina, Membership may be required, Playground, Pool, Security Gate, |
|           | Tennis, Walking Trail, Dock                                          |
| Utilities | Cable, Electric, Public Water, Sewer                                 |
| View      | Golf Course - Cotton Dike #11                                        |