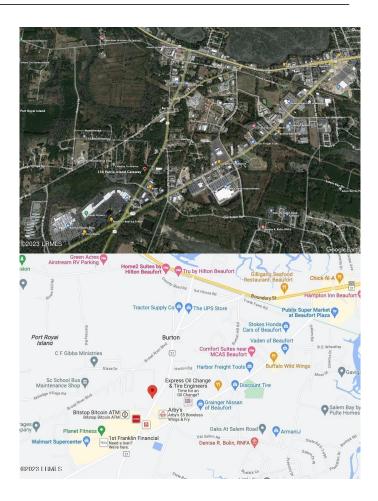

## \$450,000 - 138 Parris Island Gateway, Beaufort

MLS #153194

## \$450,000

Bedroom, Bathroom, Commercial on 1.29 Acres

Frnt Hwy 280, Beaufort, SC

RAPIDLY GROWING COMMERCIAL AREA. This 1.29 Acres, zoned General Commercial is located Heart Of Beaufort's retail area. Surrounded by Big Business with a new shopping center now under construction: Home Goods, Hobby Lobby, Old Navy, Ulta AND MORE! Also, Existing retailers at Creek Plaza WALMART, TJ Maxx, First Watch Restaurant, PetSmart, and other retailers, restaurants and auto services. Goodwill is across Hwy 280, with IHOP, Arby's, Etc. Cross Creek Apartments sits adjacent. Just north is Tractor Supply, two new hotels and gas station. Centrally located and within minutes to Marine Corps Air Station & Marine Base Parris Island. Water on site, sewer tap-in available at road.

## **Community Information**

Address

138 Parris Island Gateway

| Area<br>Subdivision<br>City<br>County<br>State | Burton<br>Frnt Hwy 280<br>Beaufort<br>Beaufort<br>SC |
|------------------------------------------------|------------------------------------------------------|
| Zip Code                                       | 29906                                                |
| Amenities                                      |                                                      |
| Waterfront                                     | No                                                   |
| Interior                                       |                                                      |
| # of Stories                                   | 1                                                    |
| Exterior                                       |                                                      |
| Lot Description                                | Other                                                |
| Additional Information                         |                                                      |
| Zoning                                         | Commercial                                           |
| Listing Details                                |                                                      |
| Listing Agent                                  | Cindy Young                                          |
| Listing Office                                 | Point South Realty                                   |