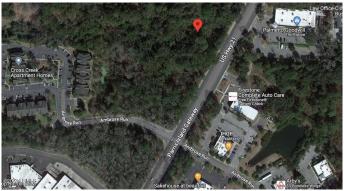

## \$450,000 - 138 Parris Island Gateway, Beaufort

MLS #153194

## \$450,000

Bedroom, Bathroom, Commercial on 1.29 Acres

Frnt Hwy 280, Beaufort, SC

RAPIDLY GROWING COMMERCIAL AREA. This 1.29 Acres, zoned General Commercial is located Heart Of Beaufort's retail area. Surrounded by Big Business with a new shopping center now under construction: Home Goods, Hobby Lobby, Old Navy, Ulta AND MORE! Also, Existing retailers at Creek Plaza WALMART, TJ Maxx, First Watch Restaurant, PetSmart, and other retailers, restaurants and auto services. Goodwill is across Hwy 280, with IHOP, Arby's, Etc. Cross Creek Apartments sits adjacent. Just north is Tractor Supply, two new hotels and gas station. Centrally located and within minutes to Marine Corps Air Station & Marine Base Parris Island. Water on site, sewer tap-in available at road.