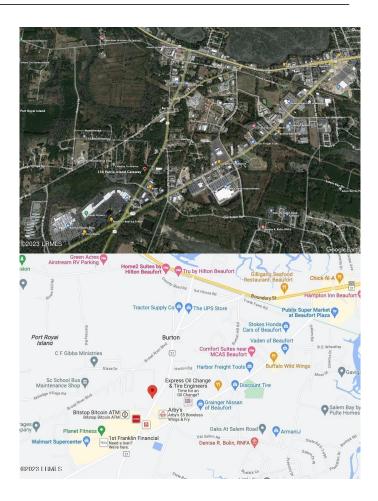

## \$450,000 - 138 Parris Island Gateway, Beaufort

MLS #153194

## \$450,000

Bedroom, Bathroom, Commercial on 1.29 Acres

Frnt Hwy 280, Beaufort, SC

RAPIDLY GROWING COMMERCIAL AREA. This 1.29 Acres, zoned General Commercial is located Heart Of Beaufort's retail area. Surrounded by Big Business with a new shopping center now under construction: Home Goods, Hobby Lobby, Old Navy, Ulta AND MORE! Also, Existing retailers at Creek Plaza WALMART, TJ Maxx, First Watch Restaurant, PetSmart, and other retailers, restaurants and auto services. Goodwill is across Hwy 280, with IHOP, Arby's, Etc. Cross Creek Apartments sits adjacent. Just north is Tractor Supply, two new hotels and gas station. Centrally located and within minutes to Marine Corps Air Station & Marine Base Parris Island. Water on site, sewer tap-in available at road.