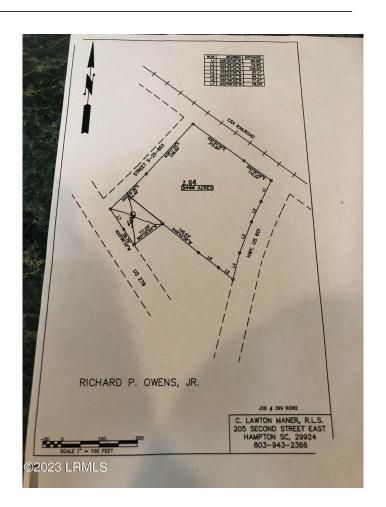

#### \$359,900

Bedroom, Bathroom, 2,700 sqft Commercial on 2.84 Acres

Hampton, Hampton, SC

2.84 Acres in Five points area of Hampton. Borders on 3 Streets including US Highway. Has multiple rental buildings on land.

#### **Essential Information**

MLS # 155503

Price \$359,900

Square Footage 2,700

Acres 2.84

Type Commercial Sub-Type Commercial

Status Active

### **Community Information**

Address 900 Elm Street W

Area Hampton County

Subdivision Hampton
City Hampton
County Hampton

State SC

Zip Code 29924

#### **Exterior**

Lot Description Corner Lot

Construction Other