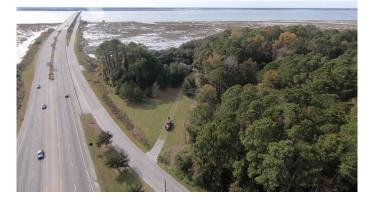

## \$990,000

Bedroom, Bathroom, 1,000 sqft Commercial on 3.38 Acres

Frnt Hwy 170, Beaufort, SC

Great general commercial tract that is next to Broad River Boat Landing. Tons of possibilities with curb cut at traffic light. This commercial parcel at signalized corner of Hwy 170 (Robert Smalls Pkwy) and Hwy 128 (Savannah Hwy) where combined traffic counts can exceed 35,000 vehicles per day. Property is level with utilities to the site. Potential development opportunity for gas station, convenience store, restaurant, or small hotel. 8+ acres directly behind and adjoining property available to purchase.