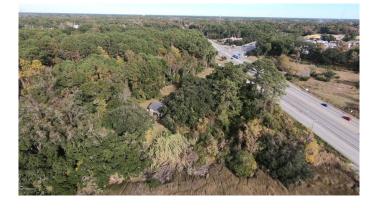

## \$990,000

Bedroom, Bathroom, 1,000 sqft Commercial on 3.38 Acres

Frnt Hwy 170, Beaufort, SC

Great general commercial tract that is next to Broad River Boat Landing. Tons of possibilities with curb cut at traffic light. This commercial parcel at signalized corner of Hwy 170 (Robert Smalls Pkwy) and Hwy 128 (Savannah Hwy) where combined traffic counts can exceed 35,000 vehicles per day. Property is level with utilities to the site. Potential development opportunity for gas station, convenience store, restaurant, or small hotel. 8+ acres directly behind and adjoining property available to purchase.