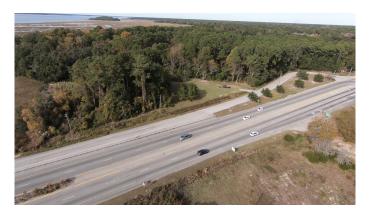

## \$990,000

Bedroom, Bathroom, 1,000 sqft Commercial on 3.38 Acres

Frnt Hwy 170, Beaufort, SC

Great general commercial tract that is next to Broad River Boat Landing. Tons of possibilities with curb cut at traffic light. This commercial parcel at signalized corner of Hwy 170 (Robert Smalls Pkwy) and Hwy 128 (Savannah Hwy) where combined traffic counts can exceed 35,000 vehicles per day. Property is level with utilities to the site. Potential development opportunity for gas station, convenience store, restaurant, or small hotel. 8+ acres directly behind and adjoining property available to purchase.