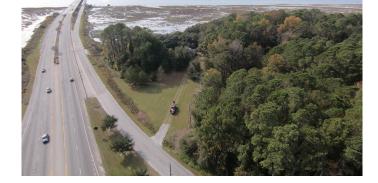

### \$990,000

Bedroom, Bathroom, 1,000 sqft Commercial on 3.38 Acres

Frnt Hwy 170, Beaufort, SC

Great general commercial tract that is next to Broad River Boat Landing. Tons of possibilities with curb cut at traffic light. This commercial parcel at signalized corner of Hwy 170 (Robert Smalls Pkwy) and Hwy 128 (Savannah Hwy) where combined traffic counts can exceed 35,000 vehicles per day. Property is level with utilities to the site. Potential development opportunity for gas station, convenience store, restaurant, or small hotel. 8+ acres directly behind and adjoining property available to purchase.