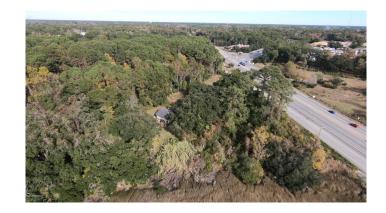

### \$990,000

Bedroom, Bathroom, 1,000 sqft Commercial on 3.38 Acres

Frnt Hwy 170, Beaufort, SC

Great general commercial tract that is next to Broad River Boat Landing. Tons of possibilities with curb cut at traffic light. This commercial parcel at signalized corner of Hwy 170 (Robert Smalls Pkwy) and Hwy 128 (Savannah Hwy) where combined traffic counts can exceed 35,000 vehicles per day. Property is level with utilities to the site. Potential development opportunity for gas station, convenience store, restaurant, or small hotel. 8+ acres directly behind and adjoining property available to purchase.