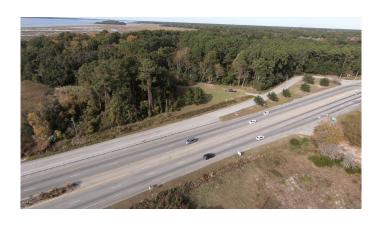

### \$990,000

Bedroom, Bathroom, 1,000 sqft Commercial on 3.38 Acres

Frnt Hwy 170, Beaufort, SC

Great general commercial tract that is next to Broad River Boat Landing. Tons of possibilities with curb cut at traffic light. This commercial parcel at signalized corner of Hwy 170 (Robert Smalls Pkwy) and Hwy 128 (Savannah Hwy) where combined traffic counts can exceed 35,000 vehicles per day. Property is level with utilities to the site. Potential development opportunity for gas station, convenience store, restaurant, or small hotel. 8+ acres directly behind and adjoining property available to purchase.