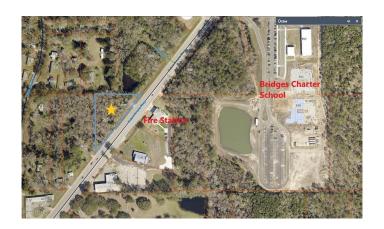

#### \$300,000

Bedroom, Bathroom, Land on 1.23 Acres

Frnt Hwy 170, Beaufort, SC

1.23 acres in the town of Port Royal with 495 ft of highway frontage on Robert Smalls Parkway. Zoning is T4 Neighborhood Center Open. Property has been partially cleared. Survey in hand. Owner is a licensed SC Real Estate Agent

### **Community Information**

Address 590 Robert Smalls Parkway

Area Burton

Subdivision Frnt Hwy 170

City Beaufort County Beaufort

State SC

Zip Code 29906