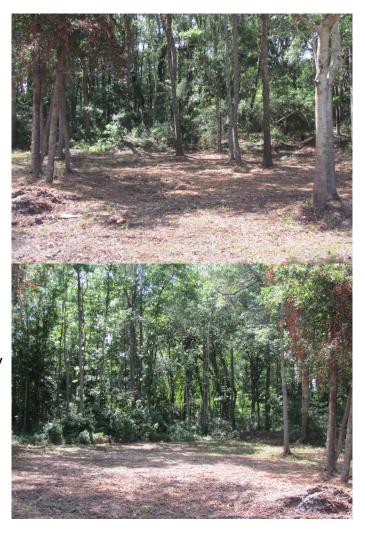

#### \$300,000

Bedroom, Bathroom, Land on 1.23 Acres

Frnt Hwy 170, Beaufort, SC

1.23 acres in the town of Port Royal with 495 ft of highway frontage on Robert Smalls Parkway. Zoning is T4 Neighborhood Center Open. Property has been partially cleared. Survey in hand. Owner is a licensed SC Real Estate Agent