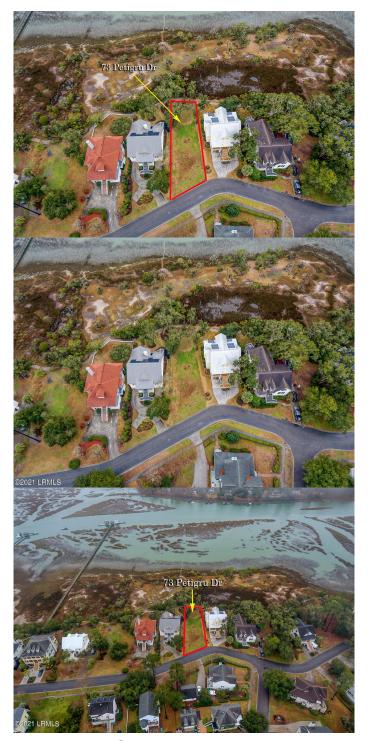

#### \$180,000

Bedroom, Bathroom, Land on 0.20 Acres

Battery Point, Beaufort, SC

.20 acre buildable marsh front lot on Petigru--overlooks the marshes of Battery Creek--

#### **Amenities**

Amenities Pool, Tennis, Dock, Boat Landing, Boat Storage, Playground, Walking

Trail

Utilities Electric, Public Water, Sewer, Cable

View marshes of Battery creek

Is Waterfront Yes

Waterfront Marsh/Water/View

Lot Description Marsh/Water