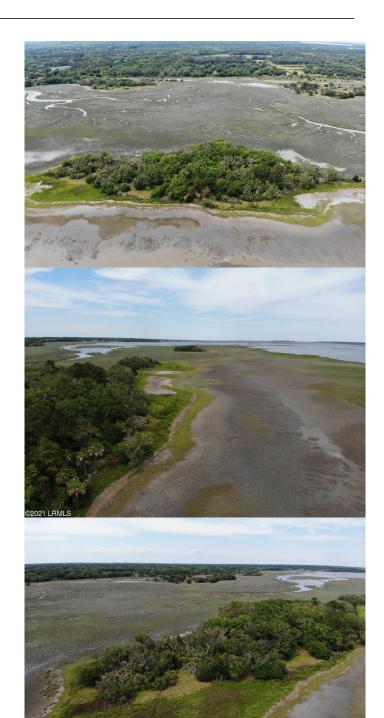

### \$225,000

Bedroom, Bathroom, Land on 8.51 Acres

Club Bridge, St. Helena Island, SC

Rare Opportunity to own one of the last remaining Private Islands in the area. whether you are looking for family recreation or a fish camp this island will surely work. Just a short boat ride from station creek or russ point landing you will be on island time in no time. This approximately 8.5ac island is a true delight.

### **Amenities**

Utilities Unknown (verify)

Is Waterfront Yes

Waterfront Deep Water/Limited Access

**Exterior** 

Lot Description Marsh/Water, Tidal/Creek, Deep Water