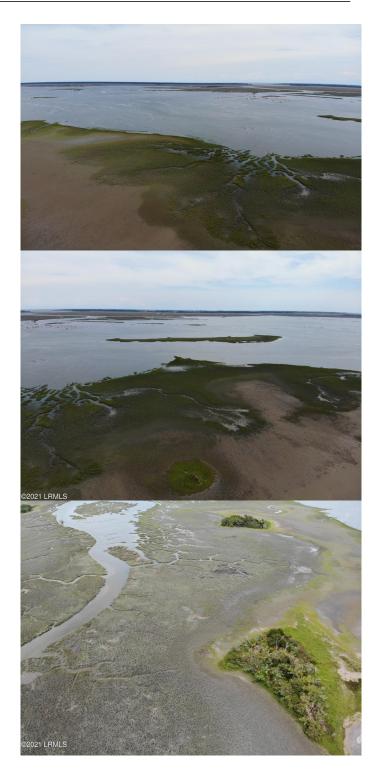

#### \$150,000

Bedroom, Bathroom, Land on 5.05 Acres

Club Bridge, St. Helena Island, SC

Rare Opportunity to own one of the last remaining Private Islands in the area. whether you are looking for family recreation or a fish camp this island will surely work. Just a short boat ride from station creek or russ point landing you will be on island time in no time. This approximately 3.84 ac island is a true delight.

#### **Amenities**

Utilities Unknown (verify)

Is Waterfront Yes

Waterfront Deep Water (Three Ft Min)

**Exterior** 

Lot Description Deep Water, Marsh/Water, Tidal/Creek