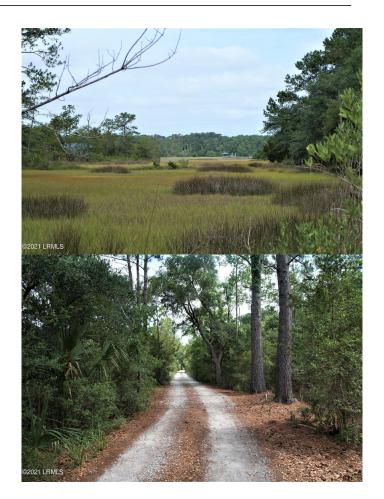

### \$167,000

Bedroom, Bathroom, Land on 1.21 Acres

Coosaw Island, Beaufort, SC

1.21 acre parcel with fantastic marsh views. Privacy down a well maintained deeded easement. This property could be a beautiful Lowcountry estate. Coosaw/Judge Islands flank Morgan River to the Southeast near its westerly cruising limits and Coosaw River to the North. Electric and water already on the property. It is a sparsely populated sea island in Northern Beaufort County. Lucy Creek boat landing offers easy access to the Intercoastal Waterway as well as a quick trip to the Atlantic. Wildlife abounds on this unspoiled Island. Deer, turkey, egrets, eagles, herons, turtles, Wood Storks and more make this a nature lover's dream. Fantastic hunting, fishing and boating to be had.

### **Amenities**

Utilities Available Not on Site, Electric, Public Water, Septic

Is Waterfront Yes

Waterfront Marsh/Water/View

**Exterior** 

Lot Description Marsh/Water