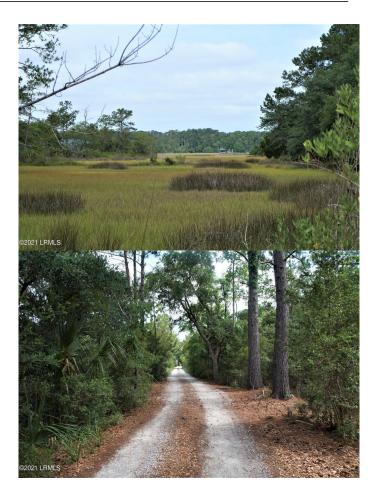

#### Coosaw Island, Beaufort, SC

1.21 acre parcel with fantastic marsh views. Privacy down a well maintained deeded easement. This property could be a beautiful Lowcountry estate. Coosaw/Judge Islands flank Morgan River to the Southeast near its westerly cruising limits and Coosaw River to the North. Electric and water already on the property. It is a sparsely populated sea island in Northern Beaufort County. Lucy Creek boat landing offers easy access to the Intercoastal Waterway as well as a quick trip to the Atlantic. Wildlife abounds on this unspoiled Island. Deer, turkey, egrets, eagles, herons, turtles, Wood Storks and more make this a nature lover's dream. Fantastic hunting, fishing and boating to be had.