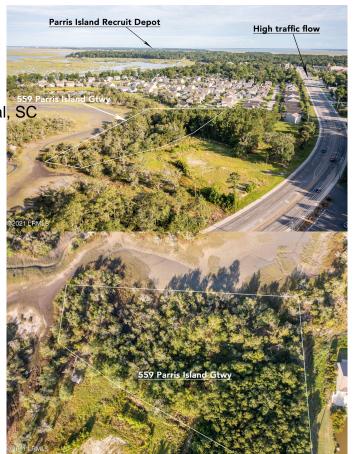

# \$250,000 - 559 Parris Island Gtwy, Port Royal

MLS #171869

#### \$250,000

Bedroom, Bathroom, Commercial on 2.82 Acres

Paris Island Gateway - Hwy 802 and 280, Port Royal, SC

Great Commercial Investment Opportunity.
This 2.82 acres of commercial land with
MARSH VIEW off Parris Island Gateway offers
a variety of potential commercial or residential
uses such as duplexes, townhouses, small
courtyard housing, and more. High traffic count
and good visibility. T4 NC zone classification.
50' access easement off Hwy 280. Public
Water and Sewer not connected.

## **Community Information**

Address 559 Parris Island Gtwy

Area Pt Royal

Subdivision Paris Island Gateway - Hwy 802 and 280

City Port Royal County Beaufort

State SC

Zip Code 29935