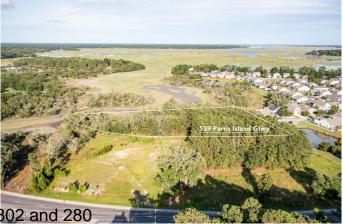

# \$250,000 - 559 Parris Island Gtwy, Port Royal

MLS #171869

#### \$250,000

Bedroom, Bathroom, Commercial on 2.82 Acres

Paris Island Gateway - Hwy 802 and 280, Port Royal, SC

Great Commercial Investment Opportunity.
This 2.82 acres of commercial land with
MARSH VIEW off Parris Island Gateway offers
a variety of potential commercial or residential
uses such as duplexes, townhouses, small
courtyard housing, and more. High traffic count
and good visibility. T4 NC zone classification.
50' access easement off Hwy 280. Public
Water and Sewer not connected.

## **Community Information**

Address 559 Parris Island Gtwy

Area Pt Royal

Subdivision Paris Island Gateway - Hwy 802 and 280

City Port Royal County Beaufort

State SC

Zip Code 29935