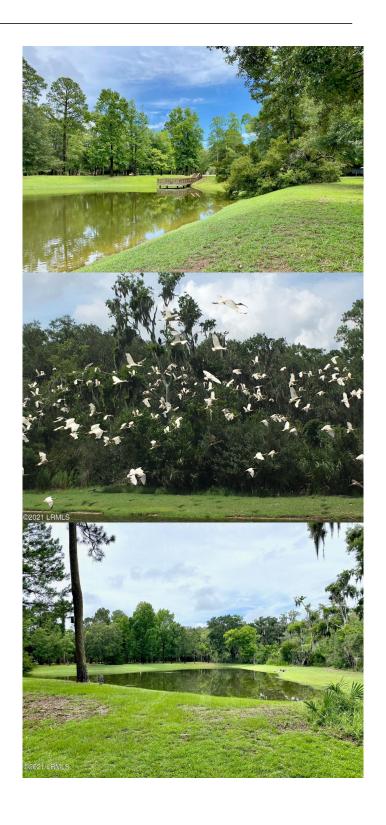

#### \$230,000

Bedroom, Bathroom, Land on 0.30 Acres

Distant Island, Beaufort, SC

Beaufort's finest waterfront community proudly presents 695 Distant Island Drive, a wonderful new opportunity to build on a pond front interior lot on Distant Island. Lot 133 boasts beautiful pond views. This beautiful property is just a very short walk to the community docks, boat launch and waterfront stroll. The Village of Distant Island commands some of Beaufort's most breathtaking waterfront properties. Upscale custom built homes, two community deep water docks with approx. 400ft of dock space for Distant Island property owners

Lot Description Pond/Lake