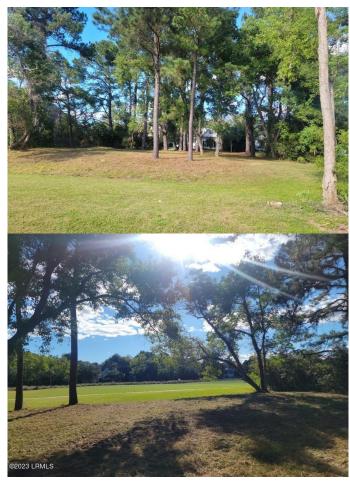

### \$129,000

Bedroom, Bathroom, Land on 0.34 Acres

Cat Island, Beaufort, SC

This scenic lot is one of the few largest lots left in Olde Tabby Park. Sits on the 15th Fairway of Cat Island Golf Course.....This Is The Paradise You've Been Waiting For. Just minutes from downtown Beaufort and a short drive to Hilton Head and Savannah. Make an appointment today to see this beautiful lot. Call today and make this yours.

### **Amenities**

**Amenities** 

Electric, Public Water, Sewer Cable **Utilities** 

View On #15 Fairway

Is Waterfront Yes
Waterfront None

**Exterior** 

Lot Description Interior, Golf Course