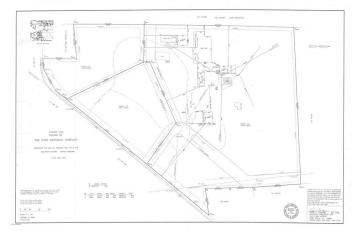

# \$400,000

Bedroom, Bathroom, Commercial on 1.20 Acres

Frnt Hwy 280, Beaufort, SC

Prime Development Commercial Portion of R112 031 000 0177 0000. 1.2 Acres Adjacent to Dollar General Store. Water and Sewer at property. Over 170" of frontage on highway. More acreage available up to 12 acres.

# Exterior

Lot Description Other