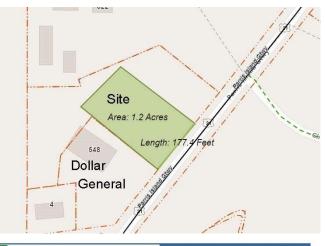

# \$400,000

Bedroom, Bathroom, Commercial on 1.20 Acres

Frnt Hwy 280, Beaufort, SC

Prime Development Commercial Portion of R112 031 000 0177 0000. 1.2 Acres Adjacent to Dollar General Store. Water and Sewer at property. Over 170" of frontage on highway. More acreage available up to 12 acres.

# Exterior

Lot Description Other

# **Additional Information**

Zoning Commercial