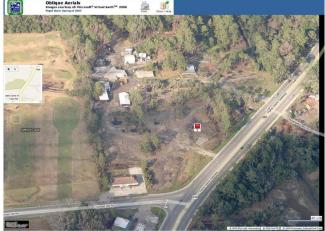

# \$400,000

Bedroom, Bathroom, Commercial on 1.20 Acres

Frnt Hwy 280, Beaufort, SC

Prime Development Commercial Portion of R112 031 000 0177 0000. 1.2 Acres Adjacent to Dollar General Store. Water and Sewer at property. Over 170" of frontage on highway. More acreage available up to 12 acres.

# **Community Information**

| Address     | 546 Parris Island |
|-------------|-------------------|
| Area        | Burton            |
| Subdivision | Frnt Hwy 280      |
| City        | Beaufort          |
| County      | Beaufort          |
| State       | SC                |
| Zip Code    | 29906             |