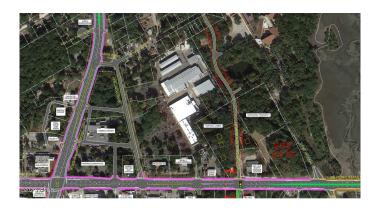

#### \$1,250,000

Bedroom, Bathroom, 108,900 sqft Commercial on 2.50 Acres

Woods Brdg-21, Beaufort, SC

Prime commercial development opportunity with nearly 250' of Highway 21 road frontage. Site is located adjacent from the proposed new Starbucks location and the new Lady's Island Traffic Light currently in the pre-design phase with the county engineers. T4NC Zoning allows for nearly any business development. High visibility, great ingress/egress, over 25,000 daily traffic count, and minutes from downtown Beaufort. Surrounded by large commercial retail: Publix, Wal-Mart, Grayco, Harris Teeter, Food Lion, Wendy's, restaurants, and so much more. Ideal location for commercial/retail, hotel, medical offices, or apartments. See associated docs for pre-development and traffic light plan for Lady's Island. Grandfather-In Billboard Sign with Lease in Place.

### **Community Information**

Address 205 Sea Island Parkway

Area Ladys Island

Subdivision Woods Brdg-21

City Beaufort County Beaufort

State SC

Zip Code 29907