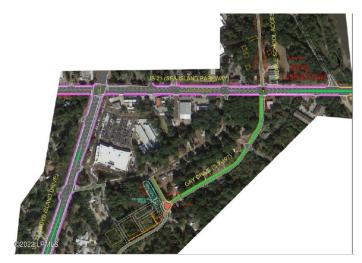

#### \$2,400,000

Bedroom, Bathroom, Land on 6.00 Acres

Woods Brdg-21, Beaufort, SC

Prime commercial development opportunity with over 300' of Highway 21 road frontage. Site is located adjacent from the proposed new Starbucks location and the new Lady's Island Traffic Light currently in the pre-design phase with the county engineers. T4NC Zoning allows for nearly any business development. High visibility, great ingress/egress, over 25,000 daily traffic count, and minutes from downtown Beaufort. Surrounded by large commercial retail: Publix, Wal-Mart, Grayco, Harris Teeter, Food Lion, Wendy's, restaurants, and so much more. Ideal location for commercial/retail, hotel, medical offices, or apartments. See associated docs for pre-development and traffic light plan for Lady's Island. Grandfather-In Billboard Sign with Lease in Place.