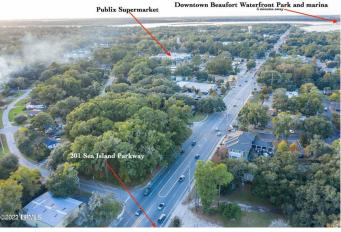

#### \$2,400,000

Bedroom, Bathroom, Land on 6.00 Acres

Woods Brdg-21, Beaufort, SC

Prime commercial development opportunity with over 300' of Highway 21 road frontage. Site is located adjacent from the proposed new Starbucks location and the new Lady's Island Traffic Light currently in the pre-design phase with the county engineers. T4NC Zoning allows for nearly any business development. High visibility, great ingress/egress, over 25,000 daily traffic count, and minutes from downtown Beaufort. Surrounded by large commercial retail: Publix, Wal-Mart, Grayco, Harris Teeter, Food Lion, Wendy's, restaurants, and so much more. Ideal location for commercial/retail, hotel, medical offices, or apartments. See associated docs for pre-development and traffic light plan for Lady's Island. Grandfather-In Billboard Sign with Lease in Place.

### **Community Information**

Address 201 & 205 Sea Island Parkway

Area Ladys Island

Subdivision Woods Brdg-21

City Beaufort County Beaufort

State SC

Zip Code 29907