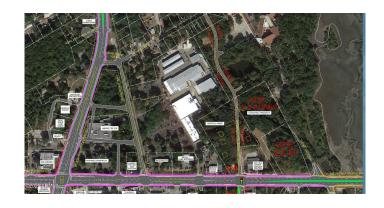

#### \$2,400,000

Bedroom, Bathroom, Land on 6.00 Acres

Woods Brdg-21, Beaufort, SC

Prime commercial development opportunity with over 300' of Highway 21 road frontage. Site is located adjacent from the proposed new Starbucks location and the new Lady's Island Traffic Light currently in the pre-design phase with the county engineers. T4NC Zoning allows for nearly any business development. High visibility, great ingress/egress, over 25,000 daily traffic count, and minutes from downtown Beaufort. Surrounded by large commercial retail: Publix, Wal-Mart, Grayco, Harris Teeter, Food Lion, Wendy's, restaurants, and so much more. Ideal location for commercial/retail, hotel, medical offices, or apartments. See associated docs for pre-development and traffic light plan for Lady's Island. Grandfather-In Billboard Sign with Lease in Place.