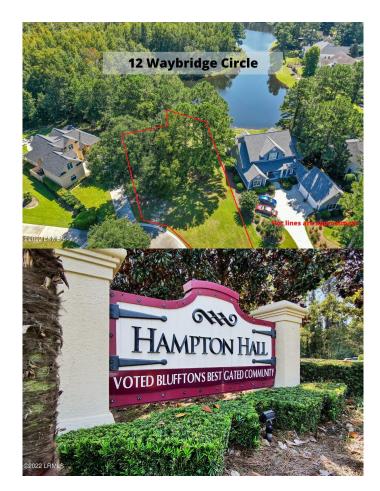

#### \$184,000

Bedroom, Bathroom, Land on 0.31 Acres

Hampton Hall, Bluffton, SC

HAMPTON HALL: Gorgeous .31 acre lot w/lagoon views in the desirable community of Hampton Hall. One of the few remaining lots available & the only piece of land left on picturesque Waybridge Circle. This private cul de sac street is situated for convenient access to the front gate making this lot ideal for quick trips to stores, shops and schools. Enjoy the tranquil lagoon setting w/eastern exposure allowing for views of the sunrise. Protected wooded preserve located on the other side of the lagoon. This has a 3216 sq ft house plan bundle to convey. Variance already approved by ARB.

## **Community Information**

Address 12 Waybridge Circle

Area Bluffton

Subdivision Hampton Hall

City Bluffton
County Beaufort

State SC

Zip Code 29910

#### **Exterior**

Lot Description Cul-De-Sac, Lagoon/Canal