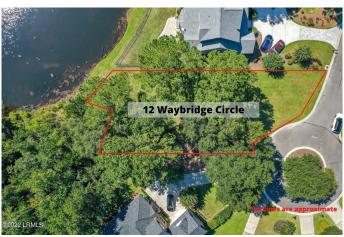

#### \$184,000

Bedroom, Bathroom, Land on 0.31 Acres

Hampton Hall, Bluffton, SC

HAMPTON HALL: Gorgeous .31 acre lot w/lagoon views in the desirable community of Hampton Hall. One of the few remaining lots available & the only piece of land left on picturesque Waybridge Circle. This private cul de sac street is situated for convenient access to the front gate making this lot ideal for quick trips to stores, shops and schools. Enjoy the tranquil lagoon setting w/eastern exposure allowing for views of the sunrise. Protected wooded preserve located on the other side of the lagoon. This has a 3216 sq ft house plan bundle to convey. Variance already approved by ARB.

## **Community Information**

Address 12 Waybridge Circle

Area Bluffton

Subdivision Hampton Hall

City Bluffton
County Beaufort

State SC

Zip Code 29910

#### **Exterior**

Lot Description Cul-De-Sac, Lagoon/Canal