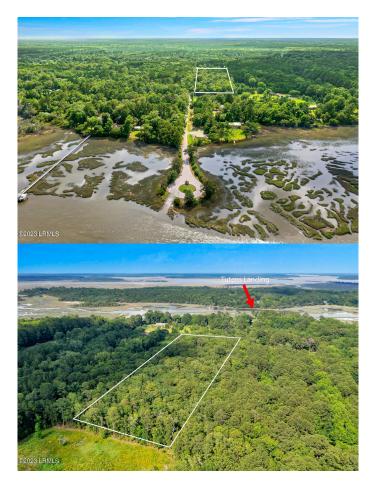

## \$249,000

Bedroom, Bathroom, Land on 6.00 Acres

Tutens Landing/Deloss, Ridgeland, SC

Build your Dream home/farm or subdivide into 7 lots for development (see site plan survey in docs); 6.73 Acres less that 1/4 mile from Public Boat Landing/Tutens Landing; with full access to Broad River and beyond via Boyd Creek! NO RESTRICTIONS/POA! This Property won't last long!! Wetland delineation and Lot Survey in docs as well!!