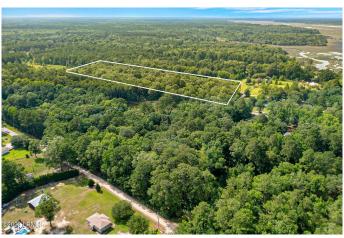

## \$249,000

Bedroom, Bathroom, Land on 6.00 Acres

Tutens Landing/Deloss, Ridgeland, SC

Build your Dream home/farm or subdivide into 7 lots for development (see site plan survey in docs); 6.73 Acres less that 1/4 mile from Public Boat Landing/Tutens Landing; with full access to Broad River and beyond via Boyd Creek! NO RESTRICTIONS/POA! This Property won't last long!! Wetland delineation and Lot Survey in docs as well!!