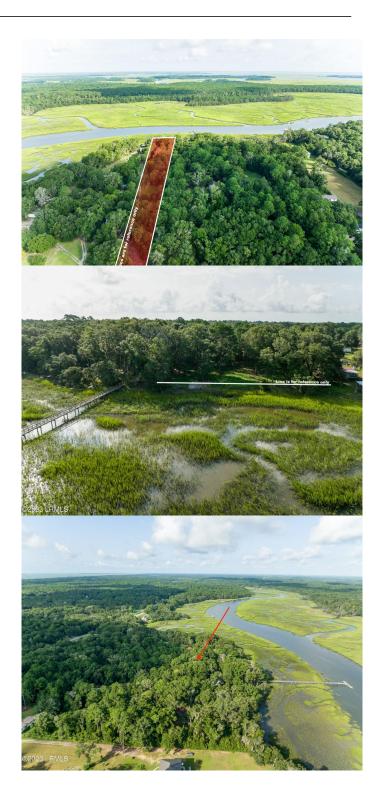

#### \$399,000

Bedroom, Bathroom, Land on 3.39 Acres

Village Creek, St. Helena Island, SC

Available Coastal Land of 3.39 acres on Village Creek, a true deep-water property which boasts breathtakingviews. This location offers direct access to Saint Helena Sound and the Atlantic OceanOther notable boating spots close are Morgan Island and Harbor Island, as well as Fripp Island Marina just 30minutes by boat or less. Do not miss this opportunity to grab your very own large Deep-Water lot at VillageCreek in St Helena Island, South Carolina.With the current Commercial Village Overlay the potential Commercial for this land is Relevant. The location is excellent for servicing the resorts surrounding this land. Located off Olde Church Roadat the stop sign onto Sea Island Parkway.

#### Amenities

| Utilities     | Electric, Public Water, Unknown (verify) |
|---------------|------------------------------------------|
| View          | Waterfront, Deep Water                   |
| Is Waterfront | Yes                                      |
| Waterfront    | Deep Water (Three Ft Min)                |

# Exterior

Lot Description Deep Water