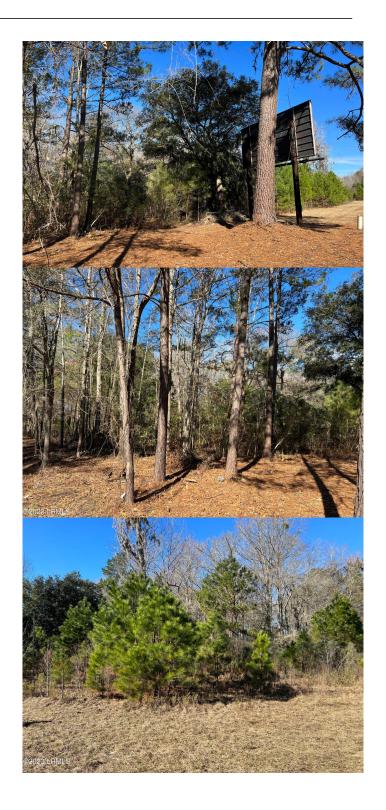

## \$284,900

Bedroom, Bathroom, Land on 6.46 Acres

Old House, Ridgeland, SC

6.46 Acres of Prime Land on Lowcountry Drive. Need a perfect high traffic count area with approximately 700 feet of Road Frontage on Lowcountry Drive/Hwy462 for your business?...This Property would be perfect! Won't Last!