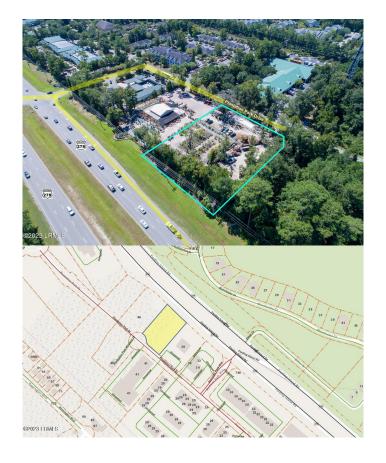

## \$975,000

Bedroom, Bathroom, Commercial on 1.13 Acres

Bluffton Off Plantation, Bluffton, SC

1.13 upland acres in Plantation Park with 180 ft of Hwy 278 frontage that is zoned General Mixed Use. The master storm water detention is already in place and the site is mostly cleared and in non-construction, pad-ready condition. The traffic count on Hwy 278 in front of this site is approximately 54,000 vehicles per day or more.

## **Community Information**

Address 42 Plantation Park Drive

Area Bluffton

Subdivision Bluffton Off Plantation

City Bluffton
County Beaufort

State SC Zip Code 29910

## **Amenities**

Utilities Electric, Public Water, Public Sewer, Available Not on Site

View Hwy 278

Waterfront No

**Exterior** 

Lot Description Other