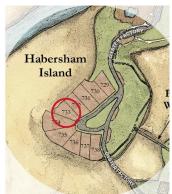

#### \$447,500

Bedroom, Bathroom, Land on 0.16 Acres

Habersham, Beaufort, SC

One of an exclusive collection of sea island lots in the award-winning community of Habersham. These waterfront sites, with southwesterly views over the Broad River. enjoy some of the most magnificent sunset views in the Lowcountry. Habersham Island is connected to the other Sea Islands at the southern-most tip of Habersham that are the setting for the community's premiere amenities. The riverfront pool complex and sunset tower, along with the river retreat pavilion and deep-water dock, are only a short walk from these home sites. Enjoy the natural splendor while traversing foot bridges and trails that lead around the island. Short-term rentals are not allowed for these lots.

## **Community Information**

Address 80 Old Oyster Factory Road

Area Burton

Subdivision Habersham

City Beaufort

County Beaufort

State SC

Zip Code 29906