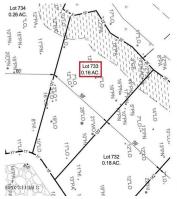

MLS # 179374

Price \$447,500

Acres 0.16

Type Land

Sub-Type Resident S/D Lot

Status Active

## **Community Information**

Address 80 Old Oyster Factory Road

Area Burton

Subdivision Habersham

City Beaufort

County Beaufort

State SC

Zip Code 29906

#### **Exterior**

Lot Description Marsh/Water