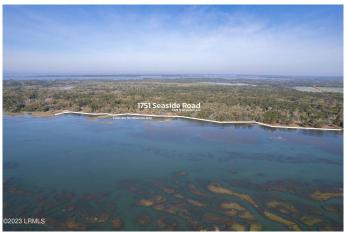

#### \$599,000

Bedroom, Bathroom, Land on 21.60 Acres

Seaside Road, St. Helena Island, SC

Introducing Superior Estates on Station Creek. This beautiful 90 acre marshfront property with approximately 3,000 feet of frontage on Station Creek has been subdivided into only six lots ranging from 12 to 21 acres. Numerous specimen live oaks are scattered throughout the property and one lot has several producing pecan trees. With the southeastern exposure owners will enjoy a cooling ocean breeze during the summer months. While docks are not possible the Station Creek county boat ramp is only a half mile away to launch your watercraft. Don't miss this rare opportunity to build your forever or second home on one of these secluded and private estate sized parcels.

#### **Amenities**

Utilities Available Not on Site, Electric, Public Water, Septic

View Station Creek

Is Waterfront Yes
Waterfront Marsh

**Exterior** 

Lot Description Marsh/Water