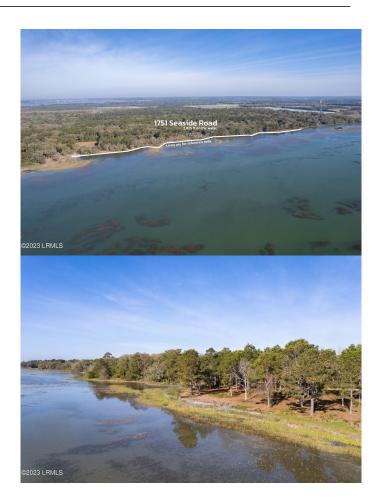

#### \$599,000

Bedroom, Bathroom, Land on 21.60 Acres

Seaside Road, St. Helena Island, SC

Introducing Superior Estates on Station Creek. This beautiful 90 acre marshfront property with approximately 3,000 feet of frontage on Station Creek has been subdivided into only six lots ranging from 12 to 21 acres. Numerous specimen live oaks are scattered throughout the property and one lot has several producing pecan trees. With the southeastern exposure owners will enjoy a cooling ocean breeze during the summer months. While docks are not possible the Station Creek county boat ramp is only a half mile away to launch your watercraft. Don't miss this rare opportunity to build your forever or second home on one of these secluded and private estate sized parcels.

#### **Amenities**

Utilities Available Not on Site, Electric, Public Water, Septic

View Station Creek

Is Waterfront Yes
Waterfront Marsh

**Exterior** 

Lot Description Marsh/Water