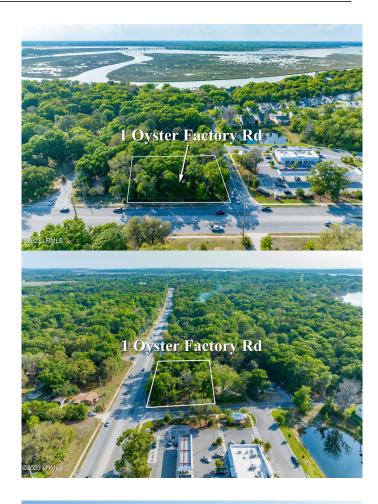

## \$269,000

Bedroom, Bathroom, Commercial on 0.50 Acres

Frnt Sams Point, Beaufort, SC

Location location!! Great commercial lot with frontage on Sams Point Rd next to Parkers gas station on Lady's Island! Perfect location for a office or retail business!!

## **Community Information**

| Address     | 1 Oyster Factory Road |
|-------------|-----------------------|
| Area        | Ladys Island          |
| Subdivision | Frnt Sams Point       |
| City        | Beaufort              |
| County      | Beaufort              |
| State       | SC                    |
| Zip Code    | 29907                 |

#### Exterior

Lot Description Corner Lot

#### **Additional Information**

Zoning Commercial