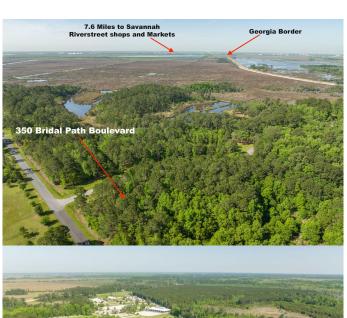

# \$129,000 - 350 Bridle Path Boulevard, Hardeeville

MLS #180119

### \$129,000

Bedroom, Bathroom, Land on 1.61 Acres

Hardeeville-Unincorporated, Hardeeville, SC

CALLING ALL NATURE LOVERS! Stunning estate lot in beautiful, private, gated community. Telfair Plantation is surrounded by 1600 acres of nature preserve and protected marshland. Miles of horse, biking and walking trails. All underground utilities in place including electric, public water and sewer, natural gas and underground fiber optics. Come build your dream home in a nature preserve... minutes to Savannah and Bluffton!

# **Community Information**

Address 350 Bridle Path Boulevard

Area Hardeeville

Subdivision Hardeeville-Unincorporated

City Hardeeville

County Jasper

State SC

Zip Code 29927