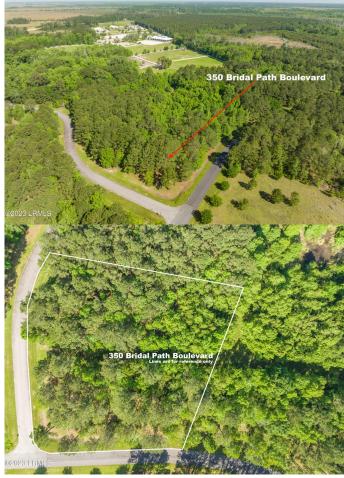

# \$129,000 - 350 Bridle Path Boulevard, Hardeeville

MLS #180119

### \$129,000

Bedroom, Bathroom, Land on 1.61 Acres

Hardeeville-Unincorporated, Hardeeville, SC

CALLING ALL NATURE LOVERS! Stunning estate lot in beautiful, private, gated community. Telfair Plantation is surrounded by 1600 acres of nature preserve and protected marshland. Miles of horse, biking and walking trails. All underground utilities in place including electric, public water and sewer, natural gas and underground fiber optics. Come build your dream home in a nature preserve... minutes to Savannah and Bluffton!

# **Community Information**

Address 350 Bridle Path Boulevard

Area Hardeeville

Subdivision Hardeeville-Unincorporated

City Hardeeville

County Jasper

State SC

Zip Code 29927