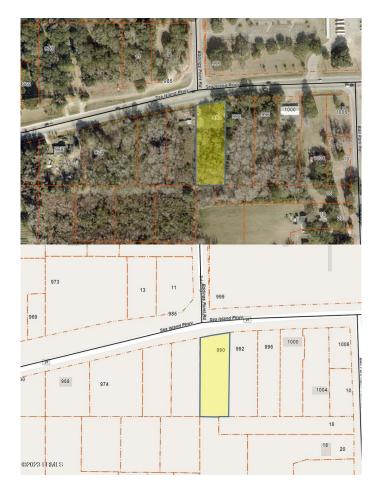

# \$250,000 - 990 Sea Island Parkway, St. Helena Island

MLS #180328

## \$250,000

Bedroom, Bathroom, Commercial on 0.86 Acres

Frnt Hwy 21, St. Helena Island, SC

ST HELENA - GRAND opportunity to own property with frontage on Sea Island Parkway! Located directly across from St. Helena Elementary School, the exposure to this location is a rare find! Opportunities are endless for future business uses. Centrally & conveniently located to all shopping, dining & medical facilities as well as military bases. Property currently zoned commercial but could be a great home location in the future as well!

# **Community Information**

Address 990 Sea Island Parkway

Area St Helena Island

Subdivision Frnt Hwy 21

City St. Helena Island

County Beaufort

State SC Zip Code 29920