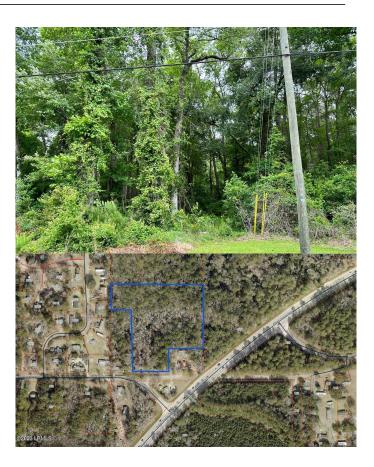

#### \$549,000

Bedroom, Bathroom, Land on 7.32 Acres

Frnt Hwy 170, Beaufort, SC

Just over 7 acres located in the City of Beaufort. This Wooded property is zoned IC (institutional) which allows for high density multi family, rowhomes, office, medical/ educational uses and indoor or outdoor entertainment.

#### Exterior

Lot Description Interior

### **Additional Information**

Zoning Commercial