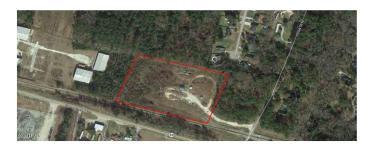

#### \$400,000

Bedroom, Bathroom, Commercial on 6.50 Acres

Yemassee, Yemassee, SC

Commercial, Manufacturing, Warehousing, Located in the town of Yemassee and Hampton County on CSX Railroad, with a switch and spurrunninginto the property. Ideally located in Hampton County. Consisting of 7.64 Acres and only one (1) mile from I-95 and sixty (60) miles from Charleston andFifty (50)miles to Savannah, Georgia. Southern Carolina Regional Alliance has a two thousand (2,000) acre industrial park five miles from the site. Very liberalzoning anda very progressive town and county government.

## **Community Information**

| Address     | 76 Willis Street |
|-------------|------------------|
| Area        | Hampton County   |
| Subdivision | Yemassee         |
| City        | Yemassee         |
| County      | Hampton          |
| State       | SC               |
| Zip Code    | 29945            |