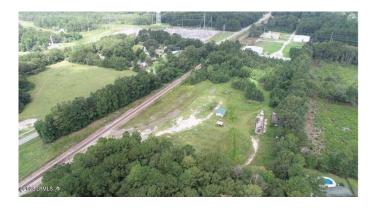

#### \$400,000

Bedroom, Bathroom, Commercial on 6.50 Acres

Yemassee, Yemassee, SC

Commercial, Manufacturing, Warehousing, Located in the town of Yemassee and Hampton County on CSX Railroad, with a switch and spurrunninginto the property. Ideally located in Hampton County. Consisting of 7.64 Acres and only one (1) mile from I-95 and sixty (60) miles from Charleston andFifty (50)miles to Savannah, Georgia. Southern Carolina Regional Alliance has a two thousand (2,000) acre industrial park five miles from the site. Very liberalzoning anda very progressive town and county government.

# Exterior

Lot Description Other