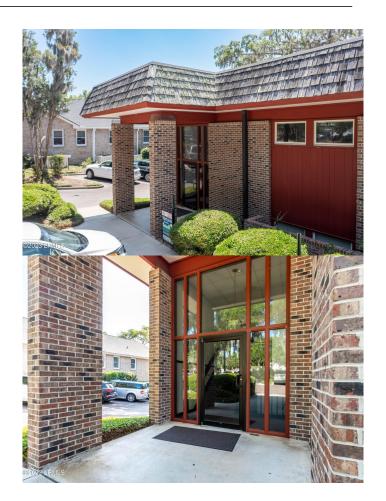

#### \$575,000

Bedroom, Bathroom, 3,200 sqft Commercial on 0.00 Acres

Frontage Ribaut Rd, Beaufort, SC

Prime location on the top floor of the Doctors building in Beaufort Medical Park directly across the street from Beaufort Memorial Hospital available for sale or rent. This site features a reception area / waiting room, patient check in and out, 7 examination rooms, lab area, bathrooms, storage and separate offices for physicians. Ample dedicated parking, handicap lift.