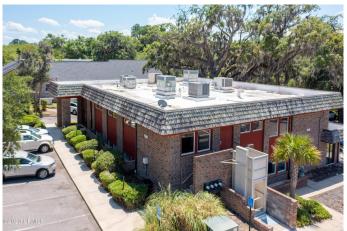

#### \$575,000

Bedroom, Bathroom, 3,200 sqft Commercial on 0.00 Acres

Frontage Ribaut Rd, Beaufort, SC

Prime location on the top floor of the Doctors building in Beaufort Medical Park directly across the street from Beaufort Memorial Hospital available for sale or rent. This site features a reception area / waiting room, patient check in and out, 7 examination rooms, lab area, bathrooms, storage and separate offices for physicians. Ample dedicated parking, handicap lift.