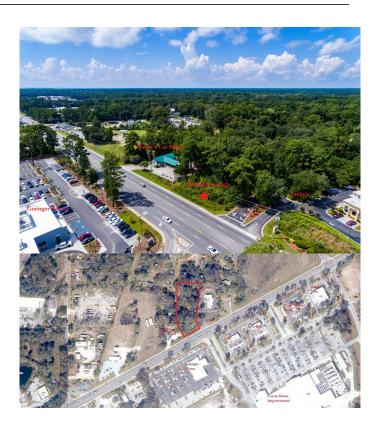

#### \$895,000

Bedroom, Bathroom, Commercial on 1.38 Acres

Frnt Hwy 170, Beaufort, SC

Prime location across from Lowes on HW 170 next to Zaxbys. Curb cut is in as is the shared retention pond. Very rare opportunity in this premium location. Most of infrastructure already installed.

## **Community Information**

| Address     | 218 Robert Smalls Parkway |
|-------------|---------------------------|
| Area        | Burton                    |
| Subdivision | Frnt Hwy 170              |
| City        | Beaufort                  |
| County      | Beaufort                  |
| State       | SC                        |
| Zip Code    | 29906                     |