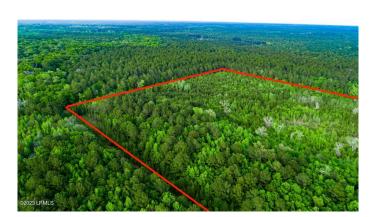

#### \$650,000

Bedroom, Bathroom, Land on 42.50 Acres

Hardeeville-Unincorporated, Hardeeville, SC

Acreage In Hardeeville. The Commercial Hub Of The Upcoming Jasper Port. Currently Zoned Rural Agricultural Holding Multiple Classes Of Use!

### **Essential Information**

MLS # 180960 Price \$650,000

Acres 42.50 Type Land

Sub-Type Acreage Status Active