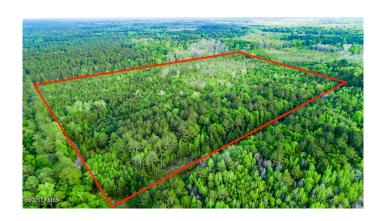

#### \$650,000

Bedroom, Bathroom, Land on 42.50 Acres

Hardeeville-Unincorporated, Hardeeville, SC

Acreage In Hardeeville. The Commercial Hub Of The Upcoming Jasper Port. Currently Zoned Rural Agricultural Holding Multiple Classes Of Use!

### **Essential Information**

MLS # 180960 Price \$650,000

Acres 42.50 Type Land

Sub-Type Acreage Status Active