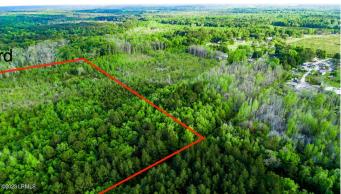

#### \$650,000

Bedroom, Bathroom, Land on 42.50 Acres

Hardeeville-Unincorporated, Hardeeville, SC

Acreage In Hardeeville. The Commercial Hub Of The Upcoming Jasper Port. Currently Zoned Rural Agricultural Holding Multiple Classes Of Use!

### **Essential Information**

MLS # 180960 Price \$650,000

Acres 42.50 Type Land

Sub-Type Acreage Status Active