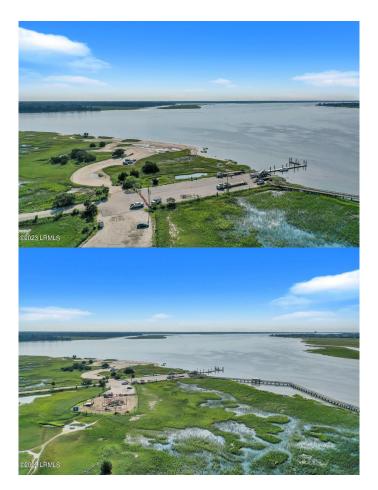

### \$450,000

Bedroom, Bathroom, Land on 0.17 Acres

Paris Ave East, Port Royal, SC

Don't miss your chance to be part of Port Royal's enchanting story. This parcel is close to The Sands Beach & offers an irresistible canvas for your imagination. The original project of townhomes was designed by a talented local architect. Five thoughtfully crafted townhomes w/rooftop terraces, were envisioned to blend seamlessly with the surroundings, echoing the charm and elegance of the Old Village's architecture. While the original plans provide an excellent starting point, you have the freedom to update and refine them to suit your unique vision as ARB approval is always required. Whether you decide to revive the original plans or embark on a new architectural adventure, the possibilities are boundless. This is the opportunity you've been seeking; act now. sketches available

#### **Amenities**

Amenities Boat Landing, Dock

Utilities Available Not on Site, Electric, Public Water, Sewer

View Port Royal Sound and Port development property

Is Waterfront Yes

Waterfront Marsh/Water/View