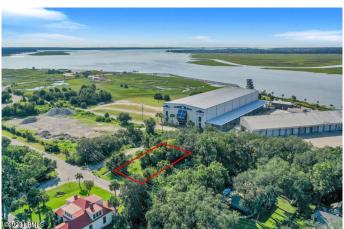

### \$450,000

Bedroom, Bathroom, Land on 0.17 Acres

Paris Ave East, Port Royal, SC

Don't miss your chance to be part of Port Royal's enchanting story. This parcel is close to The Sands Beach & offers an irresistible canvas for your imagination. The original project of townhomes was designed by a talented local architect. Five thoughtfully crafted townhomes w/rooftop terraces, were envisioned to blend seamlessly with the surroundings, echoing the charm and elegance of the Old Village's architecture. While the original plans provide an excellent starting point, you have the freedom to update and refine them to suit your unique vision as ARB approval is always required. Whether you decide to revive the original plans or embark on a new architectural adventure, the possibilities are boundless. This is the opportunity you've been seeking; act now. sketches available

## **Community Information**

Address 901 7th Street

Area Pt Royal

Subdivision Paris Ave East

City Port Royal

County Beaufort

State SC

Zip Code 29935