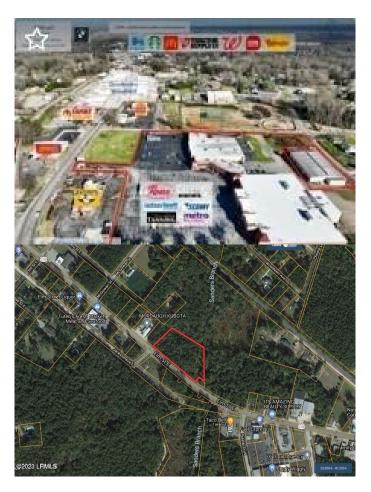

#### \$625,000

Bedroom, Bathroom, Commercial on 4.06 Acres

Hampton, Hampton, SC

Great Business Opportunity in Hampton!
Commercial Acreage for outparcel Plaza just off US Hwy 278.Directions: From Hampton, travel east on US Hwy 278 towards Varnville, the parcel will be on your left, just past Murdaugh Rentals and just acrossthe road from the Kubota equipment yard, before KFC/Taco Bell.

## **Essential Information**

MLS # 181016 Price \$625,000

Acres 4.06

Type Commercial Sub-Type Commercial

Status Active

#### **Community Information**

Address 625 Elm Street E Area Hampton County

Subdivision Hampton
City Hampton
County Hampton

State SC Zip Code 29924