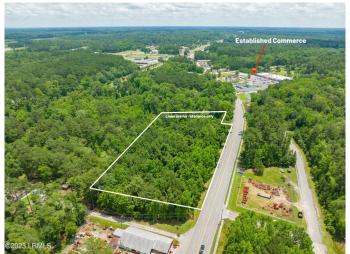

#### \$625,000

Bedroom, Bathroom, Commercial on 4.06 Acres

Hampton, Hampton, SC

Great Business Opportunity in Hampton!
Commercial Acreage for outparcel Plaza just off US Hwy 278.Directions: From Hampton, travel east on US Hwy 278 towards Varnville, the parcel will be on your left, just past Murdaugh Rentals and just acrossthe road from the Kubota equipment yard, before KFC/Taco Bell.

## **Essential Information**

MLS # 181016 Price \$625,000

Acres 4.06

Type Commercial Sub-Type Commercial

Status Active

#### **Community Information**

Address 625 Elm Street E Area Hampton County

Subdivision Hampton
City Hampton
County Hampton

State SC Zip Code 29924