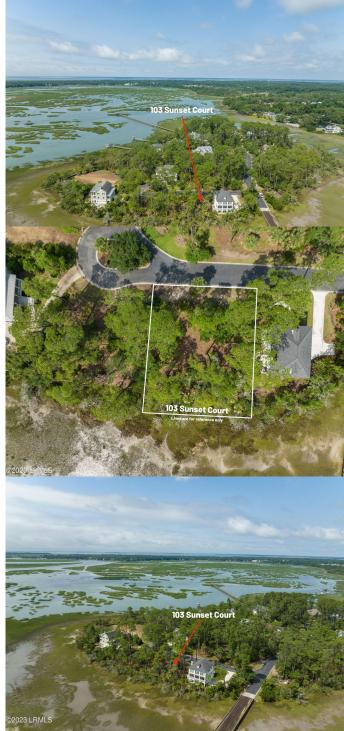

# \$82,000 - 103 Sunset Court, Beaufort

MLS #181040

#### Islands Of Bfrt, Beaufort, SC

Would you like to build you Lowcountry dream home? This magnificent home site could be the perfect backdrop to panoramic expansive views of the low country marsh lands. It is located on Cotton Island where coastal living is at its best. Enjoy natures views from the community dock and enjoy the neighborhood get togethers at the clubhouse. Cotton Island is serene and remote. Located in one of the most desired gated neighborhoods in The Islands of Beaufort, a waterfront gated neighborhood. Conveniently located, this community is only minutes from historic Beaufort, Port Royal, shopping centers and local restaurants. See for yourself what this community has to offer and start living your best lowcountry life by building on this tranquil lot.

# **Community Information**

| Address | 103 Sunset Court |
|---------|------------------|
| Area    | Beaufort         |

| Subdivision<br>City<br>County<br>State<br>Zip Code | Islands Of Bfrt<br>Beaufort<br>Beaufort<br>SC<br>29902                                              |  |  |  |
|----------------------------------------------------|-----------------------------------------------------------------------------------------------------|--|--|--|
|                                                    |                                                                                                     |  |  |  |
| Amenities                                          |                                                                                                     |  |  |  |
| Amenities                                          | Clubhouse, Dock, Fitness Center, Pickleball, Playground, Pool, Security Gate, Tennis, Walking Trail |  |  |  |
| Utilities                                          | Electric, Public Water, Sewer                                                                       |  |  |  |
| Is Waterfront                                      | Yes                                                                                                 |  |  |  |
| Waterfront                                         | Marsh                                                                                               |  |  |  |
| Exterior                                           |                                                                                                     |  |  |  |
| Lot Description                                    | Cul-De-Sac, Marsh/Water                                                                             |  |  |  |
| Additional Information                             |                                                                                                     |  |  |  |
| Zoning                                             | Residential                                                                                         |  |  |  |
| Listing Details                                    |                                                                                                     |  |  |  |
| Listing Agent                                      | Annie Powell                                                                                        |  |  |  |
| Listing Office                                     | Keller Williams Realty                                                                              |  |  |  |
|                                                    |                                                                                                     |  |  |  |