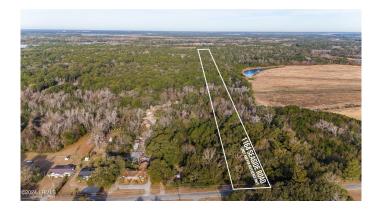

# \$100,000 - 1164 Seaside Road, St. Helena Island

MLS #181064

#### \$100,000

Bedroom, Bathroom, Land on 8.90 Acres

Seaside Road, St. Helena Island, SC

Discover the beauty of the lowcountry on this 8.9 acre parcel of land on St. Helena Island. Surrounded by mature trees and lush foliage, this rural retreat offers a tranquil escape. With plenty of space to build your dream home or develop, this property is brimming with potential. Just a short drive to Hunting Island State Park or Historic Downtown Beaufort, you'll enjoy access to all you need while still feeling a world away from it all. Don't miss out on the opportunity to own your own piece of lowcountry paradise. Lot Dimensions: 3,660'x107'x3,650'x107'

### **Community Information**

Address 1164 Seaside Road

Area St Helena Island

Subdivision Seaside Road

City St. Helena Island

County Beaufort

State SC

Zip Code 29920