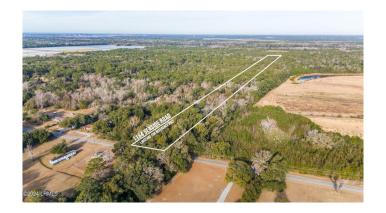

# \$100,000 - 1164 Seaside Road, St. Helena Island

MLS #181064

#### \$100,000

Bedroom, Bathroom, Land on 8.90 Acres

Seaside Road, St. Helena Island, SC

Discover the beauty of the lowcountry on this 8.9 acre parcel of land on St. Helena Island. Surrounded by mature trees and lush foliage, this rural retreat offers a tranquil escape. With plenty of space to build your dream home or develop, this property is brimming with potential. Just a short drive to Hunting Island State Park or Historic Downtown Beaufort, you'll enjoy access to all you need while still feeling a world away from it all. Don't miss out on the opportunity to own your own piece of lowcountry paradise. Lot Dimensions: 3,660'x107'x3,650'x107'

### **Community Information**

Address 1164 Seaside Road

Area St Helena Island

Subdivision Seaside Road

City St. Helena Island

County Beaufort

State SC

Zip Code 29920