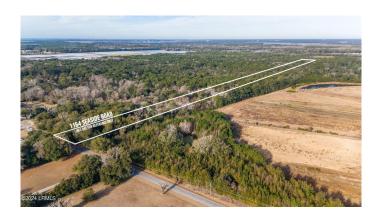

# \$100,000 - 1164 Seaside Road, St. Helena Island

MLS #181064

#### \$100,000

Bedroom, Bathroom, Land on 8.90 Acres

Seaside Road, St. Helena Island, SC

Discover the beauty of the lowcountry on this 8.9 acre parcel of land on St. Helena Island. Surrounded by mature trees and lush foliage, this rural retreat offers a tranquil escape. With plenty of space to build your dream home or develop, this property is brimming with potential. Just a short drive to Hunting Island State Park or Historic Downtown Beaufort, you'll enjoy access to all you need while still feeling a world away from it all. Don't miss out on the opportunity to own your own piece of lowcountry paradise. Lot Dimensions: 3,660'x107'x3,650'x107'

### **Community Information**

Address 1164 Seaside Road

Area St Helena Island

Subdivision Seaside Road

City St. Helena Island

County Beaufort

State SC

Zip Code 29920