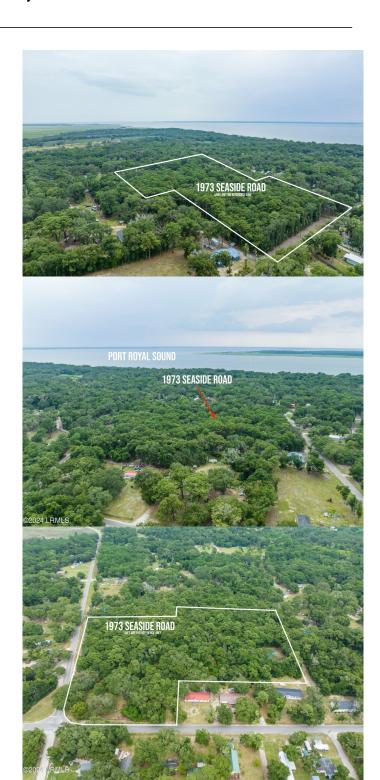

# \$259,900 - 1973 Seaside Road, St. Helena Island

MLS #181101

#### \$259,900

Bedroom, Bathroom, Land on 7.50 Acres

Lands End, St. Helena Island, SC

Discover your piece of paradise on St. Helena Island with this exceptional 7.5-acre property, just a stroll away from the serene Lands End Beach. Situated in an elevated, dry area, adorned with majestic Live Oak and other native trees, this land offers a canvas for your dreams. This is a rare opportunity to secure one of the last expansive parcels in the coveted Lands End Neighborhood. Enjoy the convenience of nearby public boat landings, historic landmarks like Fort Fremont and the Penn Center, and the natural splendor of Hunting Island State Park. Accessible from Seaside Rd, Lands End Rd, and Toomer Rd, the property offers prime road frontage, and subdividing is a viable option to tailor the land to your vision. Embrace the freedom to create your coastal haven or entrepreneurial venture

### **Community Information**

Address 1973 Seaside Road
Area St Helena Island

Subdivision Lands End

City St. Helena Island

County Beaufort

State SC

Zip Code 29920