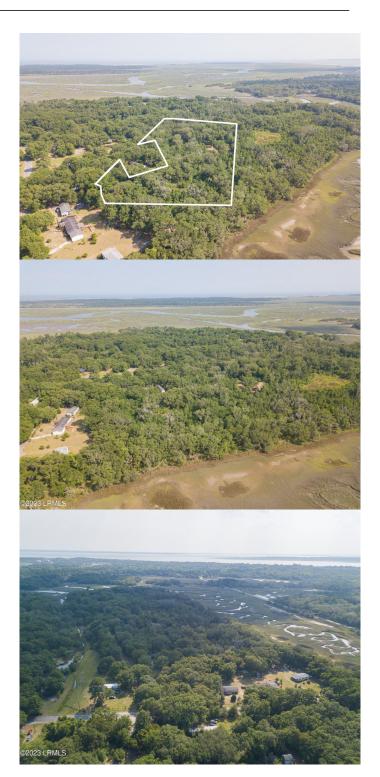

### \$99,900

Bedroom, Bathroom, Land on 4.50 Acres

St. Helen/Tombee, St. Helena Island, SC

Beautiful 4.5 acre piece of heavily wooded land minutes from the beaches of Hunting Island and downtown Beaufort. This land has no home owners association and would be a perfect site for a family compound. Trailers are not a problem. Do not miss this opportunity!