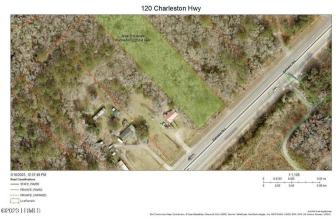

# \$89,000 - 120 Charleston Highway, Yemassee

MLS #181298

## \$89,000

Bedroom, Bathroom, Land on 1.94 Acres

Gardens Corner, Yemassee, SC

Excellent opportunity for highway frontage, almost two acre parcel. Close to Beaufort, Charleston and I95.

## **Community Information**

Address 120 Charleston Highway

Area Northern Beaufort County

Subdivision Gardens Corner

City Yemassee
County Beaufort

State SC

Zip Code 29945