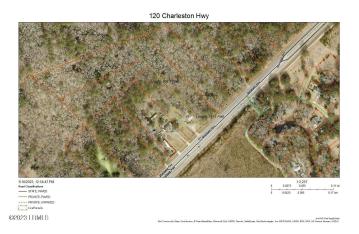

# \$89,000 - 120 Charleston Highway, Yemassee

MLS #181298

## \$89,000

Bedroom, Bathroom, Land on 1.94 Acres

Gardens Corner, Yemassee, SC

Excellent opportunity for highway frontage, almost two acre parcel. Close to Beaufort, Charleston and I95.

## **Community Information**

Address 120 Charleston Highway

Area Northern Beaufort County

Subdivision Gardens Corner

City Yemassee
County Beaufort

State SC

Zip Code 29945