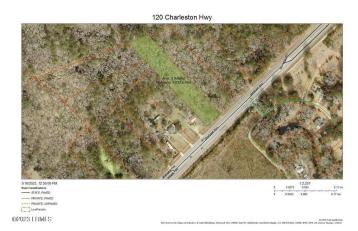

# \$89,000 - 120 Charleston Highway, Yemassee

MLS #181298

## \$89,000

Bedroom, Bathroom, Land on 1.94 Acres

Gardens Corner, Yemassee, SC

Excellent opportunity for highway frontage, almost two acre parcel. Close to Beaufort, Charleston and I95.

## **Community Information**

Address 120 Charleston Highway

Area Northern Beaufort County

Subdivision Gardens Corner

City Yemassee
County Beaufort

State SC

Zip Code 29945