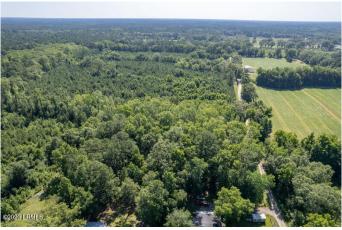

### \$299,000

Bedroom, Bathroom, Land on 13.90 Acres

Ridgeland-Unincorporated, Ridgeland, SC

Partially Wooded High And Dry Lot On The Outskirts Of Ridgeland. Just Minutes From Downtown Ridgeland But Far Enough To Enjoy Tranquility And Nature. Perfect For The One Who Wants Acreage And Also For The Investor Who Wants To Explore Subdividing! Don't Miss Out On The Fast Growing Jasper County Experience!!!!!!!

#### Amenities

Utilities Available Not on Site View Woods

| #                  | 101345    |
|--------------------|-----------|
| 9                  | \$299,000 |
| S                  | 13.90     |
| 9                  | Land      |
| Туре               | Acreage   |
| JS                 | Active    |
| munity Information |           |