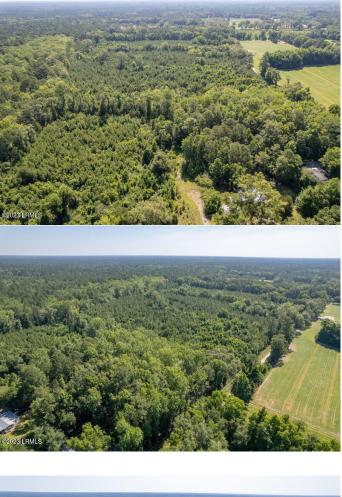

### \$299,000

Bedroom, Bathroom, Land on 13.90 Acres

Ridgeland-Unincorporated, Ridgeland, SC

Partially Wooded High And Dry Lot On The Outskirts Of Ridgeland. Just Minutes From Downtown Ridgeland But Far Enough To Enjoy Tranquility And Nature. Perfect For The One Who Wants Acreage And Also For The Investor Who Wants To Explore Subdividing! Don't Miss Out On The Fast Growing Jasper County Experience!!!!!!!

#### Amenities

Utilities Available Not on Site View Woods

| #                  | 101345    |
|--------------------|-----------|
| 9                  | \$299,000 |
| S                  | 13.90     |
| 9                  | Land      |
| Туре               | Acreage   |
| JS                 | Active    |
| munity Information |           |