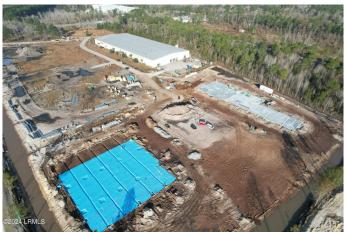

#### \$17

Bedroom, Bathroom, 41,250 sqft Commercial on 17.32 Acres

Town of Hardeeville, Hardeeville, SC

HWY 17 new construction flex industrial warehouse located in brand new Freedom Industrial Park. Freedom Industrial Park is 3 miles from exit 5 I-95 and only a 10-minute drive to the GA port. Freedom Industrial Park boasts new construction 6 buildings from 25,000 sqft up to 46,000 sqft, all but one have fenced-in laydown yard. Amazing opportunity for local trade companies to upgrade their company's location and headquarters.