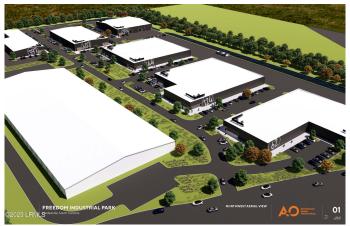

#### \$17

Bedroom, Bathroom, 41,250 sqft Commercial on 17.32 Acres

Town of Hardeeville, Hardeeville, SC

HWY 17 new construction flex industrial warehouse located in brand new Freedom Industrial Park. Freedom Industrial Park is 3 miles from exit 5 I-95 and only a 10-minute drive to the GA port. Freedom Industrial Park boasts new construction 6 buildings from 25,000 sqft up to 46,000 sqft, all but one have fenced-in laydown yard. Amazing opportunity for local trade companies to upgrade their company's location and headquarters.