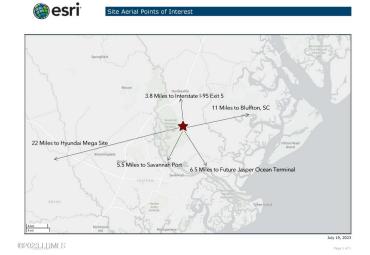

#### \$17

Bedroom, Bathroom, 41,250 sqft Commercial on 17.32 Acres

Town of Hardeeville, Hardeeville, SC

HWY 17 new construction flex industrial warehouse located in brand new Freedom Industrial Park. Freedom Industrial Park is 3 miles from exit 5 I-95 and only a 10-minute drive to the GA port. Freedom Industrial Park boasts new construction 6 buildings from 25,000 sqft up to 46,000 sqft, all but one have fenced-in laydown yard. Amazing opportunity for local trade companies to upgrade their company's location and headquarters.