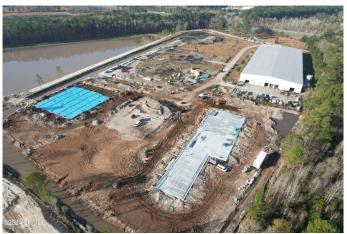

#### \$17

Bedroom, Bathroom, 42,000 sqft Commercial on 17.32 Acres

Town of Hardeeville, Hardeeville, SC

HWY 17 new construction flex industrial warehouse located in brand new Freedom Industrial Park. Freedom Industrial Park is 3 miles from exit 5 I-95 and only a 10-minute drive to the GA port. Freedom Industrial Park boasts new construction 6 buildings from 25,000 sqft up to 46,000 sqft, all but one have fenced-in laydown yard. Amazing opportunity for local trade companies to upgrade their company's location and headquarters.