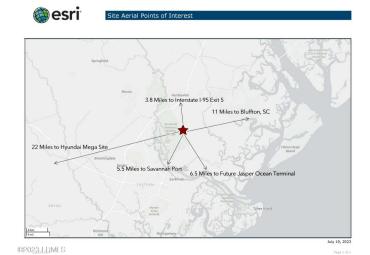

#### \$17

Bedroom, Bathroom, 42,000 sqft Commercial on 17.32 Acres

Town of Hardeeville, Hardeeville, SC

HWY 17 new construction flex industrial warehouse located in brand new Freedom Industrial Park. Freedom Industrial Park is 3 miles from exit 5 I-95 and only a 10-minute drive to the GA port. Freedom Industrial Park boasts new construction 6 buildings from 25,000 sqft up to 46,000 sqft, all but one have fenced-in laydown yard. Amazing opportunity for local trade companies to upgrade their company's location and headquarters.