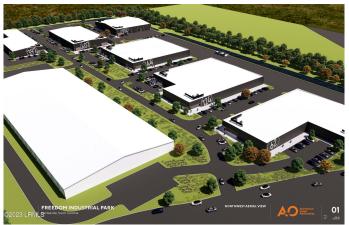

#### \$17

Bedroom, Bathroom, 42,000 sqft Commercial on 17.32 Acres

Town of Hardeeville, Hardeeville, SC

HWY 17 new construction flex industrial warehouse located in brand new Freedom Industrial Park. Freedom Industrial Park is 3 miles from exit 5 I-95 and only a 10-minute drive to the GA port. Freedom Industrial Park boasts new construction 6 buildings from 25,000 sqft up to 46,000 sqft, all but one have fenced-in laydown yard. Amazing opportunity for local trade companies to upgrade their company's location and headquarters.