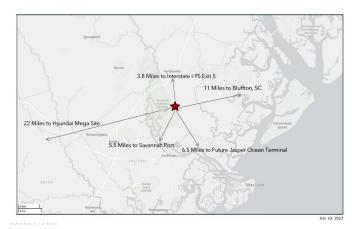

### \$17

Bedroom, Bathroom, 30,000 sqft Commercial on 17.32 Acres

Town of Hardeeville, Hardeeville, SC

HWY 17 new construction flex industrial warehouse located in brand new Freedom Industrial Park. Freedom Industrial Park is 3 miles from exit 5 I-95 and only a 10-minute drive to the GA port. Freedom Industrial Park boasts new construction 6 buildings from 25,000 sqft up to 46,000 sqft, all but one have fenced-in laydown yard. Amazing opportunity for local trade companies to upgrade their company's location and headquarters.

### **Amenities**

Site Aerial Points of Interest

Aerial with Pictures and Site Rendering

Page

Waterfront No

Interior

Heating Central Electric

Cooling Heat Pump