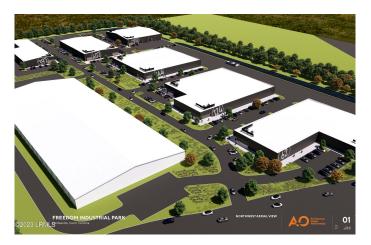

### \$17

Bedroom, Bathroom, 30,000 sqft Commercial on 17.32 Acres

Town of Hardeeville, Hardeeville, SC

HWY 17 new construction flex industrial warehouse located in brand new Freedom Industrial Park. Freedom Industrial Park is 3 miles from exit 5 I-95 and only a 10-minute drive to the GA port. Freedom Industrial Park boasts new construction 6 buildings from 25,000 sqft up to 46,000 sqft, all but one have fenced-in laydown yard. Amazing opportunity for local trade companies to upgrade their company's location and headquarters.

### **Amenities**

Site Aerial Points of Interest

Aerial with Pictures and Site Rendering

Page

Waterfront No

Interior

Heating Central Electric

Cooling Heat Pump