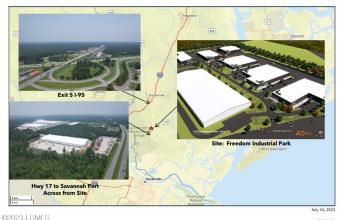

### \$17

Bedroom, Bathroom, 30,000 sqft Commercial on 17.32 Acres

Town of Hardeeville, Hardeeville, SC

HWY 17 new construction flex industrial warehouse located in brand new Freedom Industrial Park. Freedom Industrial Park is 3 miles from exit 5 I-95 and only a 10-minute drive to the GA port. Freedom Industrial Park boasts new construction 6 buildings from 25,000 sqft up to 46,000 sqft, all but one have fenced-in laydown yard. Amazing opportunity for local trade companies to upgrade their company's location and headquarters.

### **Amenities**

Site Aerial Points of Interest

Aerial with Pictures and Site Rendering

Page

Waterfront No

Interior

Heating Central Electric

Cooling Heat Pump