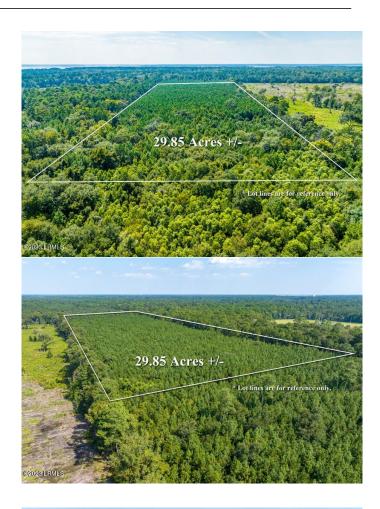

# \$1,100,000

Bedroom, Bathroom, Land on 29.82 Acres

Laurel Bay, Beaufort, SC

Acreage In The Desirable Pine Grove Area Neighboring The Burton Wells Recreational Center. Located Close To Major Shopping Areas, Subdivisions, Schools, Hotels, The Air Station And Major Highways. This Will Be A Good Investment Property!

# **Essential Information**

| MLS #    | 181908      |
|----------|-------------|
| Price    | \$1,100,000 |
| Acres    | 29.82       |
| Туре     | Land        |
| Sub-Type | Acreage     |
| Status   | Active      |