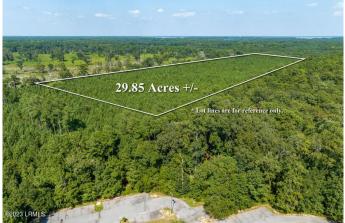

# \$1,100,000

Bedroom, Bathroom, Land on 29.82 Acres

Laurel Bay, Beaufort, SC

Acreage In The Desirable Pine Grove Area Neighboring The Burton Wells Recreational Center. Located Close To Major Shopping Areas, Subdivisions, Schools, Hotels, The Air Station And Major Highways. This Will Be A Good Investment Property!

# **Essential Information**

| MLS #    | 181908      |
|----------|-------------|
| Price    | \$1,100,000 |
| Acres    | 29.82       |
| Туре     | Land        |
| Sub-Type | Acreage     |
| Status   | Active      |