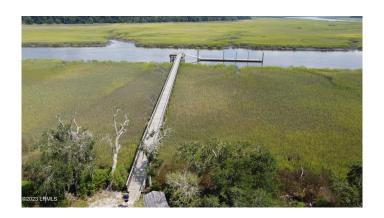

#### \$124,900

Bedroom, Bathroom, Land on 0.36 Acres

Yemassee, Yemassee, SC

Lot 118 - Waterfront property on the Pocotaligo River in Rivers Reach. .36 of an acre with stunning oak trees and community dock close by. Beautiful long marshviews and quiet setting. Great location just off I95 (exit 33) easy drive to Charleston, Bluffton and Savannah. Don't miss the opportunity to buy on the water before the Jasper Co. port opens at Exit 3.

#### **Amenities**

Utilities Electric, Public Water

View Overlooking the Marsh and Pocotaligo River

Is Waterfront Yes

Waterfront Tidal Creek

**Exterior** 

Lot Description Marsh/Water, Tidal/Creek